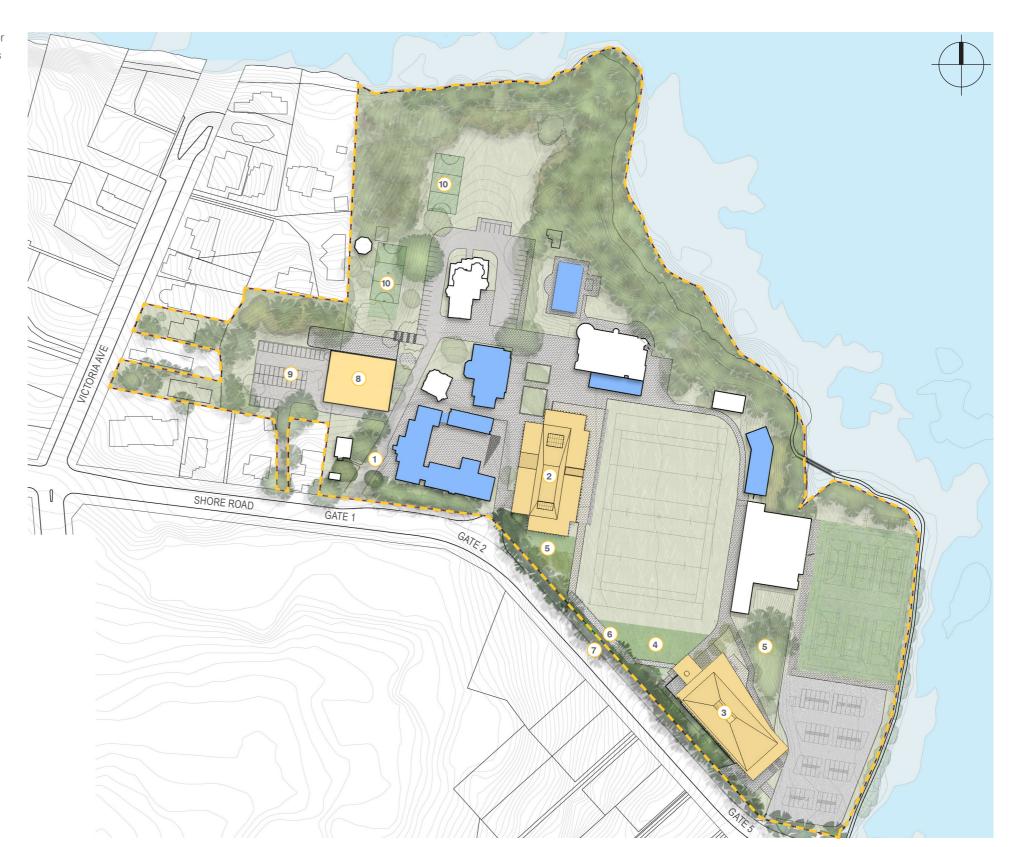

## Masterplan for Shore Road Campus

The Masterplan diagram has been updated to illustrate the Concept Design proposals for the new Girls' Primary School and associated outdoor areas; the new Specialist Facilities and general teaching spaces for Senior Boys and a new covered link between the Girls' School and the Specialist Facilities building.

## Legend

Phase 1 Developments:

- (1) Gate 1 Driveway Widening
- New Specialist Facilities + Senior Boys' Classroom Building
- 3 New Girls' Primary School
- 4) Play Area for Girls' Primary School
- (5) Outdoor Recreation for Girls' Primary School
- 6 New Covered Linkway
- 7 Widen Parking Bay Shore Road
- 8 Preschool
- 9 On-Grade Parking
- (10) New Tennis Courts
- Initial Development Priorities
- Future Phases Development